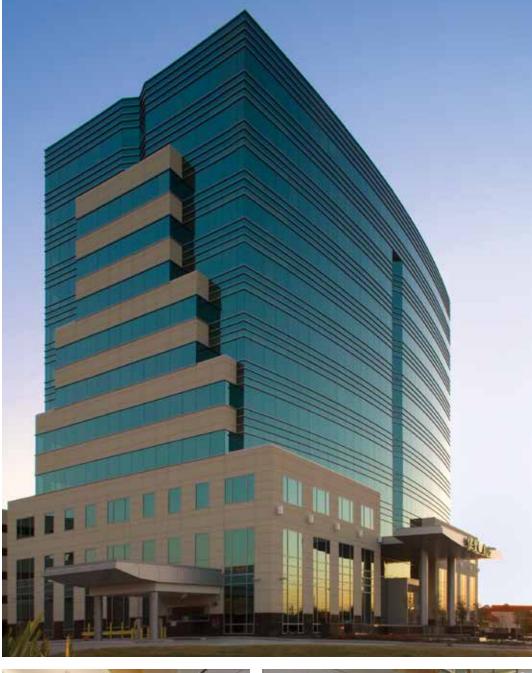

## AMERICAN FIRST NATIONAL BANK

Client: American First National Bank

This international bank headquarters is based on the ancient Chinese practice of Feng Shui which harmoniously balances surroundings, buildings and environments. The shape of the building floor plan was derived from the concept of yin/yang for a balance with the universe.

The convex curve, according to Feng Shui practices, deflects the negative energy around the building. The opposing curve of the fountain is seen as channeling positive energy to the bank. And the center slice in the building is symbolic of the number one.

**CO** Commercial OB Office Building

**TX** Houston **12** Stories **599** Space Parking Garage

A Architecture

211,587

Complete